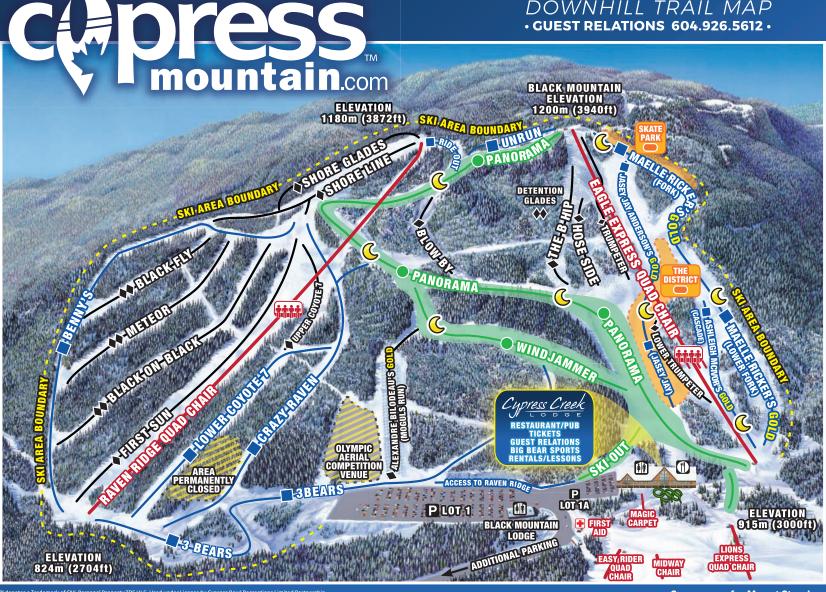

## **LEGEND**

**Chair Lifts** 



**Night Skiing** 

Ski Area Boundry

## **TRAILS**







**Most Difficult Most Difficult** 



**Freestyle Terrain** 



**Green Zone** (Slow Skiing/Riding Areas)

## **ALPINE**



THERE ARE ELEMENTS OF RISK THAT COMMON SENSE AND PERSONAL AWARENESS CAN HELP REDUCE, REGARDLESS COURTESY TO OTHERS. PLEASE ADHERE TO THE CODE LISTED BELOW AND SHARE WITH OTHERS THE RESPONSIBILITY

KNOW THE CODE—BE SAFETY CONSCIOUS





See reverse for Mount Strachan



**IMPROVE YOUR SKIING OR SNOWBOARDING WITH A LESSON!** 

Visit The Lesson Desk In The Rental Center For Details



## unt Strachan JHILL TRAIL MAP