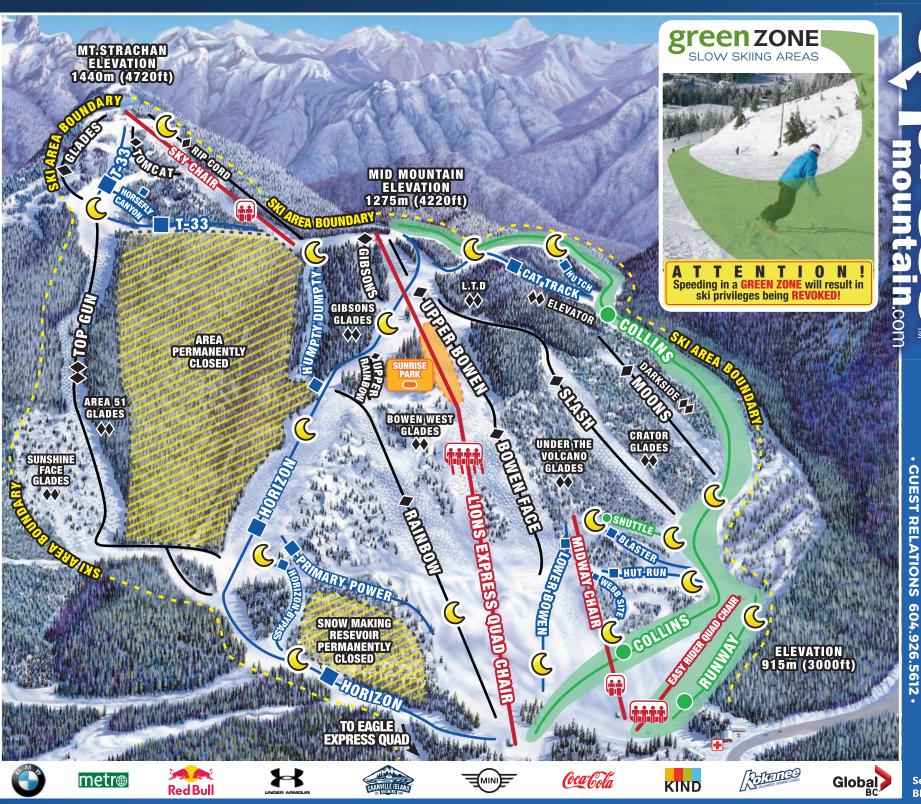

## **LEGEND**

**Chair Lifts** 

**Night Skiing** 

Ski Area Boundry

## **TRAILS**

**Most Difficult Most Difficult** 

**Freestyle Terrain** 

**Green Zone** (Slow Skiing/Riding Areas)